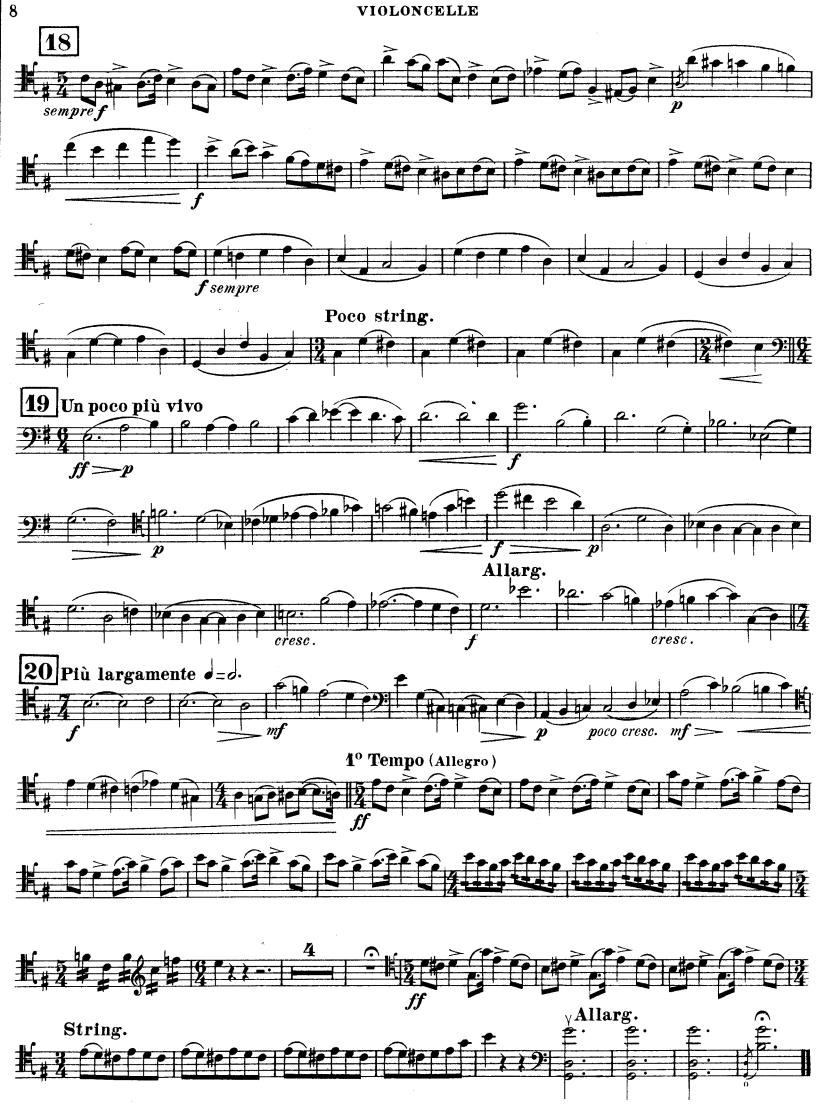

# 1<sup>ère</sup> SONATE

### Violoncelle et Piano

## J. GUY ROPARTZ

VIOLONCELLE

(1904)



Tous droits d'execution réservés. Copyright by A. Durand & Fils, 1904.



dim.























Π















III Allegro <del>9:#5 *f* pizz. *mf*</del>













# 1<sup>ère</sup> SONATE

### **\$\$**

Violoncelle et Piano

J. GUY ROPARTZ (1904)

I







Tous droits d'enfention réservés. Copyright by A.Durand & Fils, 1904.

4

Paris. 4, Place de la Madeleine.















Un poco più lento



















۱<u>e</u>



¶<u>●</u>



























7



















































**f**2











D. & F. 6458





















D. & F. 6458

.

Quasi lento plespress. 0 100 Ŧ creso. poco cresc. mj <u>e</u> <u>a</u>. pp **₩** p ₽: P = The second secon 9 14 년 년 년 년 ₹ ₹₹ 扫 盙 poco cresc. cresc. mf p





D. & F. 6458











D.& F. 6458



































D.& F. 6458

III





D.& F. 6458























































































ho.

9: 10

p .