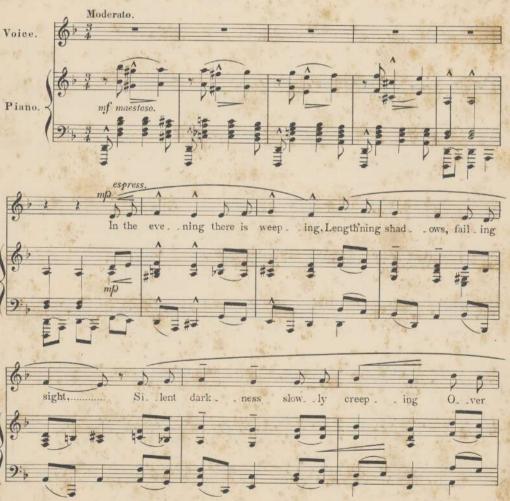

#### SUNSET AND DAWN.

In the evening there is weeping, Length'ning shadows, failing sight, Silent darkness slowly creeping Over all things dear and bright.

In the morning cometh singing, Cometh joy, and cometh sight, When the sun ariseth, bringing Healing on his wings of light.

#### SUNSET AND DAWN.

Music by FRANCES ALLITSEN.

Copyright 1898 by Boosey & Co.