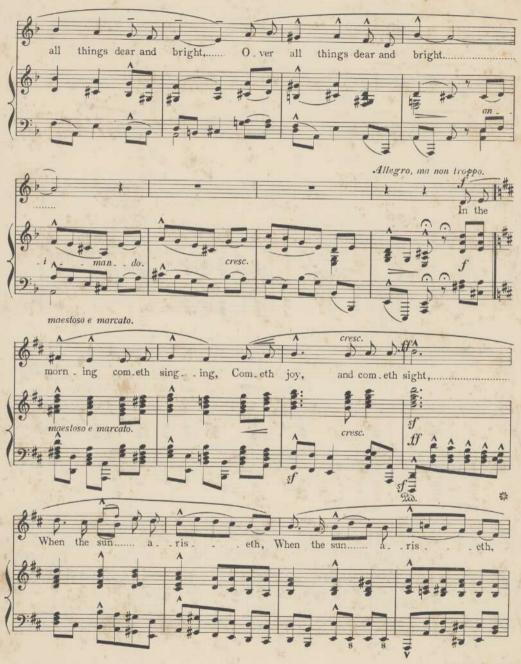

#### SUNSET AND DAWN.

In the evening there is weeping, Length'ning shadows, failing sight, Silent darkness slowly creeping Over all things dear and bright.

In the morning cometh singing, Cometh joy, and cometh sight, When the sun ariseth, bringing Healing on his wings of light.